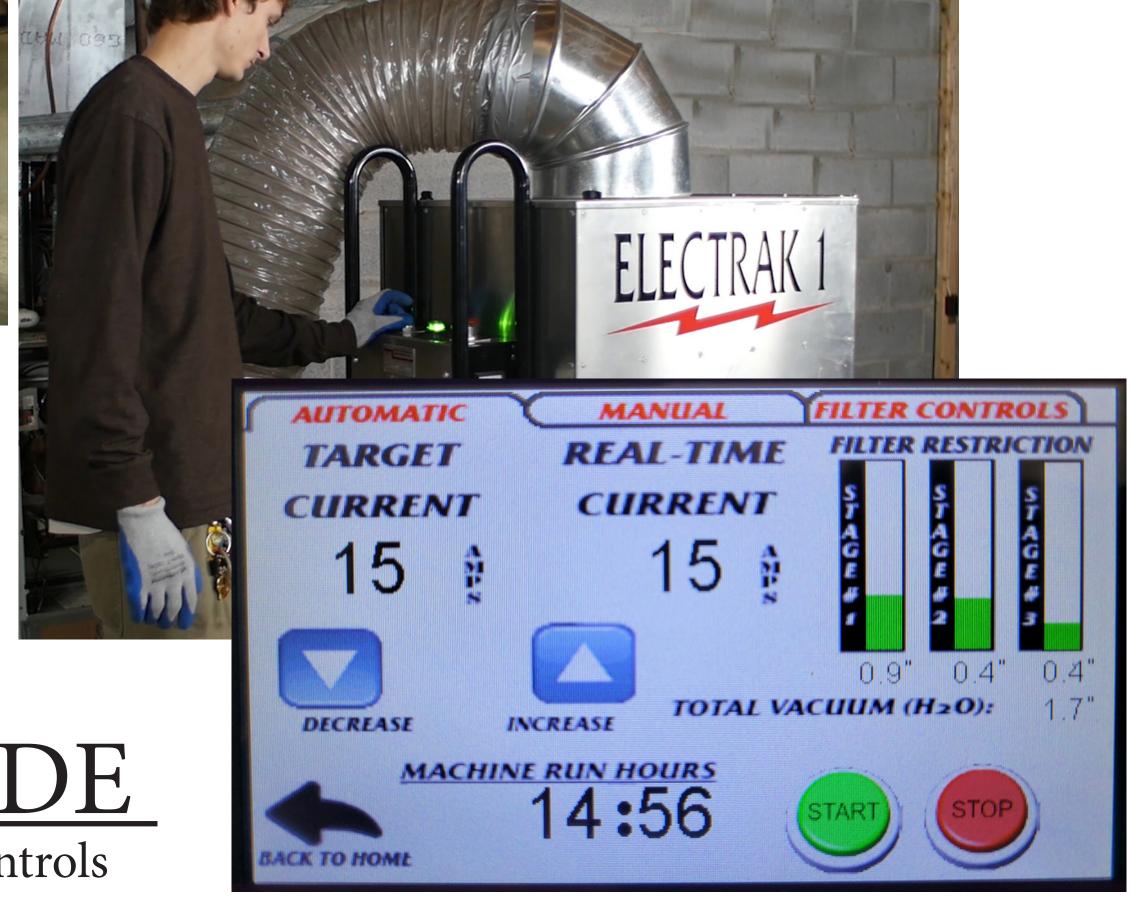

## ELECTRAK

With Amperage Cruise Control

~ COMMERCIAL WORK

~ HOSPITALS / CLEANROOMS

~ CONDOS / APARTMENTS

~ HIGH RISE BUILDINGS

~ RESIDENTIAL PROJECTS
FEATURES INCLUDE

~ Easy to Use S.M.A.R.T Touchscreen Controls

## (SENSOR MANAGED AIR RESPONSIVE TECHNOLOGY)

- ~ Class 100 Air / Hospital Grade HEPA Filtration
- ~ 2,000+ CFM with All Filters Installed, Max Static Pressure Over 9" H2O
- ~ Variable Frequency Drive Operation w/ Amperage Cruise
- ~ Runs on 110VAC, Start as Low as 2 AMPS, Maximium Current Draw of 20 AMPS
- ~ Lightweight All Aluminum Cabinet Construction, Steel Hand Truck
- ~ Real-Time Filter Restriction Indicators for all 3 Filter Banks with Filter Change Notice
- ~ Oversize Filters for Extended Run-Time and Fewer Filter Changes
- ~ 10" Truck Wheels & Swivel Casters for Easy Mobility