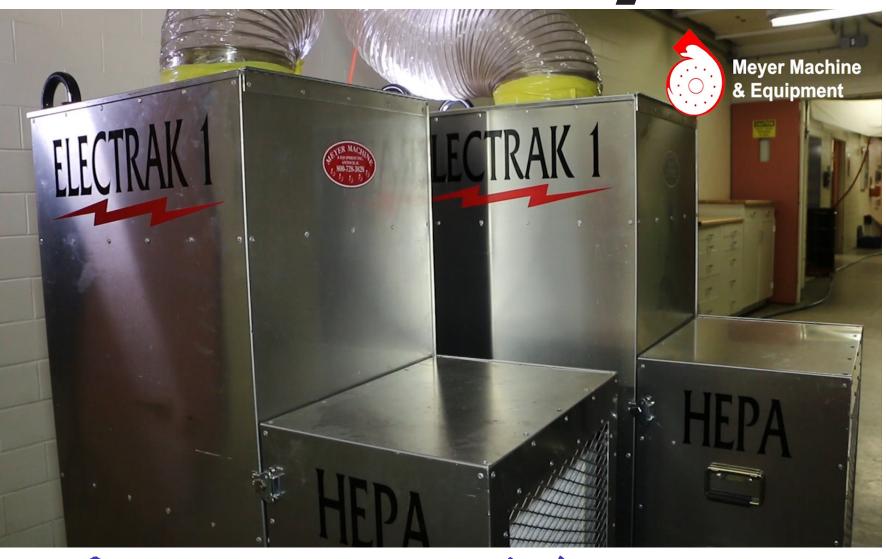

## ELECTRAK

With Amperage Cruise Control

~ COMMERCIAL WORK

~ HOSPITALS / CLEANROOMS

~ CONDOS / APARTMENTS

~ HIGH RISE BUILDINGS

~ RESIDENTIAL PROJECTS
FEATURES INCLUDE

~ Easy to Use S.M.A.R.T Touchscreen Controls

## (SENSOR MANAGED AIR RESPONSIVE TECHNOLOGY)

- ~ Class 100 Air / Hospital Grade HEPA Filtration
- ~ 2,000+ CFM with All Filters Installed, Max Static Pressure Over 9" H2O
- ~ Variable Frequency Drive Operation w/ Amperage Cruise
- ~ Runs on 110VAC, Start as Low as 2 AMPS, Maximium Current Draw of 20 AMPS
- ~ Lightweight All Aluminum Cabinet Construction, Steel Hand Truck
- ~ Real-Time Filter Restriction Indicators for all 3 Filter Banks with Filter Change Notice
- ~ Oversize Filters for Extended Run-Time and Fewer Filter Changes
- ~ 10" Truck Wheels & Swivel Casters for Easy Mobility

PROFESSIONAL DUCT CLEANING

VACUUM / COLLECTOR

## MEYER MACHINE SUPPLY & EQUIPMENT

- Equipment & Supplies for the Successful Contractor -