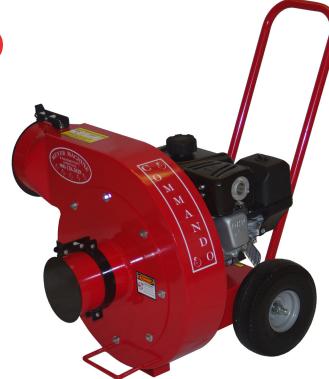

# Commando

## Attack the Toughest Clean-up Jobs:

#### POWER

- 6.5 HP Briggs & Stratton Vanguard
- Overhead Valve Design
- TransportGuard Fuel Shut-off System
- Low Oil Shut-down System
- Reliable Pull-Start
- Oil Drain
- 3-Year Engine Warranty

#### INLET CONNECTION

- 6" Diameter Hose Connection
- Protected Inlet Design

#### DISCHARGE CONNECTION

- 8" Diameter Discharge
- Protected Discharge Design
- Connect Insul-Bag or Discharge Hose

#### AIR

- 1,500 CFM
- 12.25" H<sub>2</sub>O Total Static Capability
- Heavy-Duty Material Handling Fan Wheel
- Processing Rate: 2,880 Lbs. / Hour

#### CONSTRUCTION

- 2-Wheel Tilt Back Hand Truck Cart
- Easy-to-Handle Portable Design
- NO-FLAT Wheels
- 34" Long x 24" Wide x 36" High
- Long Lasting Heavy-Gauge Steel
- Weighs 125 lbs.