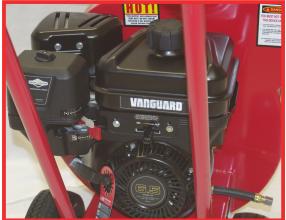

#### POWER

- 6.5 HP Briggs & Stratton Vanguard
- Overhead Valve Design
- TransportGuard Fuel Shut-off System
- Low Oil Shut-down System
- Reliable Pull-Start
- Oil Drain
- 3-Year Engine Warranty