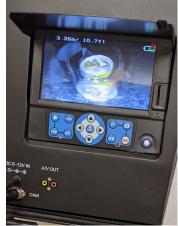

### KEY FEATURES

- 120-Degree Sony CCD Camera
- Automatic Self Leveling Camera for 'Always-Up' Image
- Water-Resistant to 20 Meters
- 7" LCD Color Monitor
- Record Video or Still Shot Pictures
- Operates 4 Hours on Battery, 12V Supply, or A/C Power
- On-Screen Date & Time
- Supports SD Card Recording on up to 32GB Media
- One-Push Record Button
- Variable Brightness LED Controls
- Integral Distance Counter on Cable-Wheel
- 100' Fiberglass Optic Push Cable/Rod
- 46mm & 80mm Camera Skids Included
- Included: Water-Proof Case, 12V & A/C Charger, Remote Control
- Optional 512 Hz Camera and Locator Available