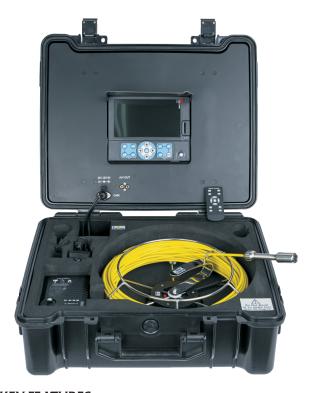

### KEY FEATURES

- 120-Degree Sony CCD Camera
- Automatic Self Leveling Camera for 'Always-Up' Image
- Water-Resistant to 20 Meters
- 7" LCD Color Monitor
- Record Video or Still Shot Pictures
- Operates 4 Hours on Battery, 12V Supply, or A/C Power
- On-Screen Date & Time
- Supports SD Card Recording on up to 32GB Media
- One-Push Record Button
- Variable Brightness LED Controls
- Integral Distance Counter on Cable-Wheel
- 100' Fiberglass Optic Push Cable/Rod
- 46mm & 80mm Camera Skids Included
- Included: Water-Proof Case, 12V & A/C Charger, Remote Control
- Optional 512 Hz Camera and Locator Available